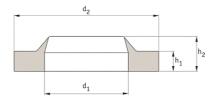

## **Anti-Loss Washers**

| Anti-Loss Washers |      |     |      |      |      |      |      |      |      |
|-------------------|------|-----|------|------|------|------|------|------|------|
| For Thread        | M3.5 | M4  | M5   | M6   | M8   | M10  | 1/4  | 3/8  | 1/2  |
| d1                | 3.6  | 4.1 | 5.0  | 6.3  | 8.2  | 10.5 | 13.2 | 17.7 | 21.5 |
| d2                | 9.1  | 9.0 | 10.1 | 12.5 | 16.2 | 15.0 | 18.9 | 23.0 | 27.6 |
| h1                | 1.2  | 1.6 | 1.6  | 1.3  | 1.6  | 2.1  | 2.6  | 2.1  | 2.1  |
| h2                | 2.7  | 3.0 | 3.1  | 2.7  | 3.5  | 4.3  | 4.5  | 4.5  | 4.2  |